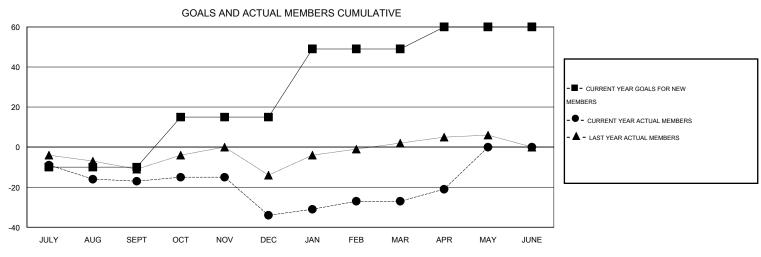

## MONTHLY MEMBERSHIP PROGRESS REPORT

District 20 W

Results as of: 4/30/2015

| GMT: ED LECI          | US               | LOCATION NEW YORK |                  |                  |                       |                    |                                     |                    | GMT CA 1         |  |
|-----------------------|------------------|-------------------|------------------|------------------|-----------------------|--------------------|-------------------------------------|--------------------|------------------|--|
|                       |                  | Clubs             |                  |                  | Members               |                    |                                     |                    |                  |  |
| RESULTS FOR 2014-2015 |                  |                   |                  |                  | RESULTS FOR 2014-2015 |                    |                                     |                    |                  |  |
| QUARTER               | NEW CLUB<br>GOAL | NEW CLUBS         | DROPPED<br>CLUBS | NET<br>GAIN/LOSS | QUARTER               | NEW MEMBER<br>GOAL | CHARTER AND<br>NEW MEMBERS<br>ADDED | DROPPED<br>MEMBERS | NET<br>GAIN/LOSS |  |
| JULY/AUG/SEPT         | 0                | 0                 | 0                | 0                | JULY/AUG/SEPT         | -10                | 6                                   | 23                 | -17              |  |
| OCT/NOV/DEC           | 0                | 0                 | 0                | 0                | OCT/NOV/DEC           | 25                 | 16                                  | 33                 | -17              |  |
| JAN/FEB/MAR           | 1                | 0                 | 0                | 0                | JAN/FEB/MAR           | 34                 | 23                                  | 16                 | 7                |  |
| APR/MAY/JUNE          | 0                | 0                 | 0                | 0                | APR/MAY/JUNE          | 11                 | 15                                  | 9                  | 6                |  |